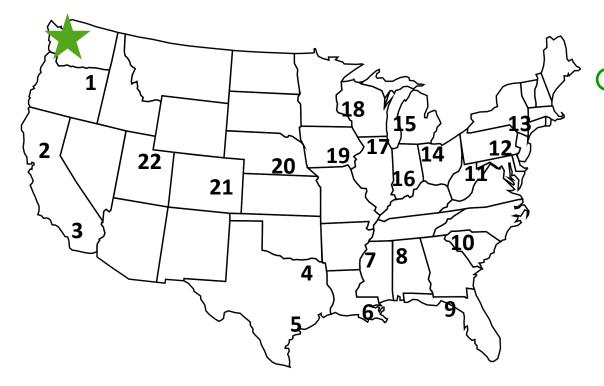

# We want to travel to <u>EVERY</u> Greenwood School in the country!

All Greenwood students and their families are invited to come with us! Along the way to all 22 Greenwood Schools, we will learn healthy eating habits and have fun as we all challenge ourselves to incorporate more wellness activities into our daily routines.

How fast can we travel 9,993 miles? How many miles can your family contribute?

Look for updates on the bulletin board outside the gym to see how far we make it each week!

A new form will be sent home each Friday.